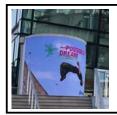

#### STRETCHED COTTON PRINT ON CURVED WALL

Dimensions 455x255cm + 10cm abundance only on the right and on the left