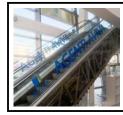

### CUSTOMIZATION OF ESCALATOR GLASS

with logos or writings on multi-coloured pre-spaced film Dimensions 540x62,50 cm

#### PRINTING ON BALUSTRADE

(it can be seen along the escalators and from the 1st level foyer)

Print on a sticker with walkable protection

Dimensions 750x95 cm

CUSTOMIZATION
OF ESCALATOR GLASS
with four-colour printing

Dimensions 540x62,50 cm

PRINTING ON GLASSES NEAR THE ESCALATOR AR-RIVAL OF THE 3RD LEVEL

Dimensions 246x95 cm