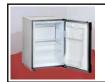

**ALUMINIUM STOOL Aluminum structure** 

**COFFEE TABLE** 60x60 h 40 cm in grey laminate

REFRIGERATOR 56x54 h 85

SHELVES ON RACK AND PINION

TABLE Ø 60 Aluminum

SHOWCASES Colour grey from 50x50 h 60

CHAIR **Aluminum** 