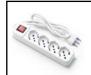

| DESCRIPTION                     | DIMENSIONS        | UNIT COST | QUANTITY | TOTAL |
|---------------------------------|-------------------|-----------|----------|-------|
| ☐ Coat rack with black stem     |                   | € 25,00   |          | €     |
| ■ Basket                        |                   | € 7,00    |          | €     |
| ☐ Locker                        | cm 80 x 50 x h70  | € 50,00   |          | €     |
| ☐ Curved white reception desk   | cm 120 x 38 x h98 | € 120,00  |          | €     |
| ☐ Aluminium stool               |                   | € 30,00   |          | €     |
| ☐ Power strip (3 outlets 220 V) |                   | € 30,00   |          | €     |
| ■ Exposition cube               | cm 50 x 50 x h60  | € 50,00   |          | €     |
| ■ Exposition cube               | cm 50 x 50 x h80  | € 60,00   |          | €     |
| ■ Exposition cube               | cm 50 x 50 x h100 | € 65,00   |          | €     |
| ☐ Electrical panel 4.4 kw       |                   | € 70,00   |          | €     |
| ☐ Shelf on rack and pinion      |                   | € 25,00   |          | €     |
| □ Armchair without armrests     |                   | € 45,00   |          | €     |
| □ Desk                          | cm 130x80         | € 75,00   |          | €     |
| ☐ Grey PVC chair                |                   | € 15,00   |          | €     |
| ☐ Aluminium chair               |                   | € 25,00   |          | €     |
| ☐ Low coffee table              |                   | € 30,00   |          | €     |
| ☐ Square white table            | cm 80x80          | € 60,00   |          | €     |
| ☐ Round table, white top        | Diameter 60       | € 60,00   |          | €     |
| ☐ Round table, black top        | Diameter 60       | € 60,00   |          | €     |
| ☐ Aluminum table                | Diameter 60       | € 70,00   |          | €     |
| ☐ Showcase                      | cm 100 x 42 x 185 | € 140,00  |          | €     |
| ☐ Refrigerator 120 I            | cm 56 x 54 x h85  | € 80,00   |          | €     |
| ☐ LED spotlight                 |                   | € 30,00   |          | €     |
|                                 |                   | VAT 22%   |          | €     |
|                                 |                   | Total     |          | €     |

**POWER STRIP** 