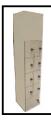

| DESCRIPTION                     | DIMENSIONS        | UNIT COST | QUANTITY | TOTAL |
|---------------------------------|-------------------|-----------|----------|-------|
| ☐ Coat rack with black stem     |                   | € 25,00   |          | €     |
| ■ Basket                        |                   | € 7,00    |          | €     |
| ☐ Locker                        | cm 80 x 50 x h70  | € 50,00   |          | €     |
| ☐ Curved white reception desk   | cm 120 x 38 x h98 | € 120,00  |          | €     |
| ☐ Aluminium stool               |                   | € 30,00   |          | €     |
| ☐ Power strip (3 outlets 220 V) |                   | € 30,00   |          | €     |
| ■ Exposition cube               | cm 50 x 50 x h60  | € 50,00   |          | €     |
| ■ Exposition cube               | cm 50 x 50 x h80  | € 60,00   |          | €     |
| ■ Exposition cube               | cm 50 x 50 x h100 | € 65,00   |          | €     |
| ☐ Electrical panel 4.4 kw       |                   | € 70,00   |          | €     |
| ☐ Shelf on rack and pinion      |                   | € 25,00   |          | €     |
| □ Armchair without armrests     |                   | € 45,00   |          | €     |
| □ Desk                          | cm 130x80         | € 75,00   |          | €     |
| ☐ Grey PVC chair                |                   | € 15,00   |          | €     |
| ☐ Aluminium chair               |                   | € 25,00   |          | €     |
| ☐ Low coffee table              |                   | € 30,00   |          | €     |
| ☐ Square white table            | cm 80x80          | € 60,00   |          | €     |
| ☐ Round table, white top        | Diameter 60       | € 60,00   |          | €     |
| ☐ Round table, black top        | Diameter 60       | € 60,00   |          | €     |
| ☐ Aluminum table                | Diameter 60       | € 70,00   |          | €     |
| ☐ Showcase                      | cm 100 x 42 x 185 | € 140,00  |          | €     |
| ☐ Refrigerator 120 I            | cm 56 x 54 x h85  | € 80,00   |          | €     |
| ☐ LED spotlight                 |                   | € 30,00   |          | €     |
|                                 |                   | VAT 22%   |          | €     |
|                                 |                   | Total     |          | €     |

### **FURNITURE IMAGES**

**CURVED RECEPTION DESK** White colour from 120x38 h. 98 cm Internal shelf

**SMALL LOCKER** 80x50 h 70 cm light grey laminate finish lockable doors one internal shelf

**WASTEPAPER BASKET** In plastic material Various colours