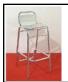

**ALUMINIUM STOOL Aluminum structure** 

**COFFEE TABLE** 60x60 h 40 cm in grey laminate

REFRIGERATOR 56x54 h 85

SHELVES ON RACK AND PINION

TABLE Ø 60 Aluminum

SHOWCASES Colour grey from 50x50 h 60

CHAIR **Aluminum** 